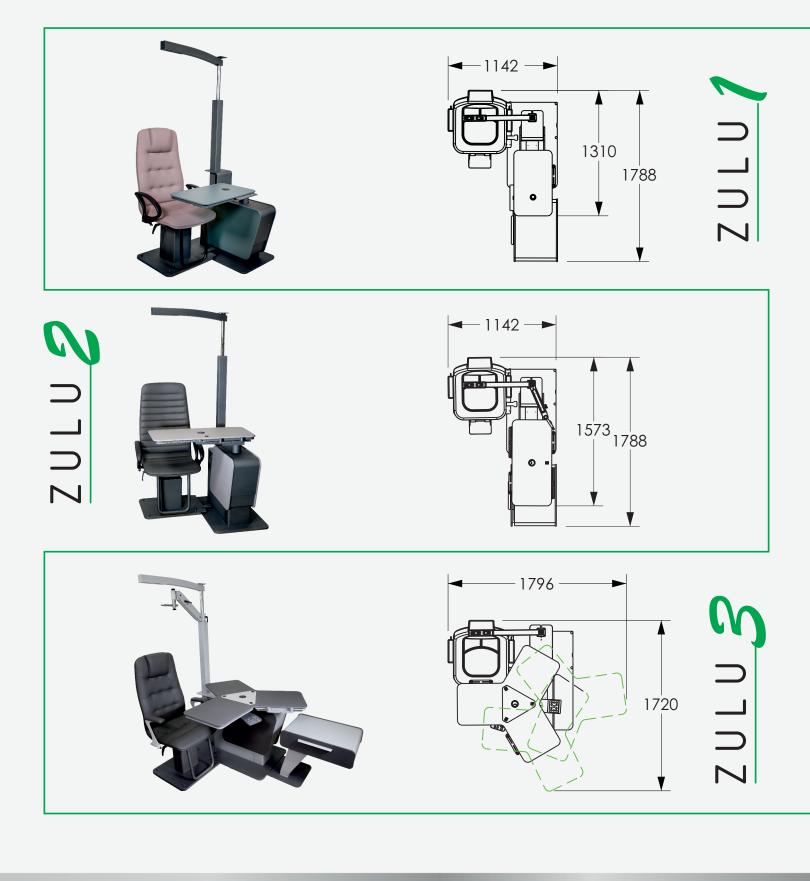

#### Zulu1 – version with tabletop for 1 instrument

Zulu2 – version with tabletop for 2 instruments

### Zulu3 – version with tabletop for 3 instruments

- Elevating tabletop (25cm)
- Elevating chair (15cm)
- Removable chair for wheelchair access
- Rotating tabletop lockable at any position
- Column with support for chart projector and overhead LED lamp with adjustable illumination
- Integrated adjustable power transformer for slit lamp / ophthalmometer
- Chin rest support plate
- "Liftboy assistant" instrument height correcting system
- 230V outlet for additional instrument e.g. auto lensmeter, auto phoropter, etc.
- Right- or left- handed version (easy convertible at customer`s site)